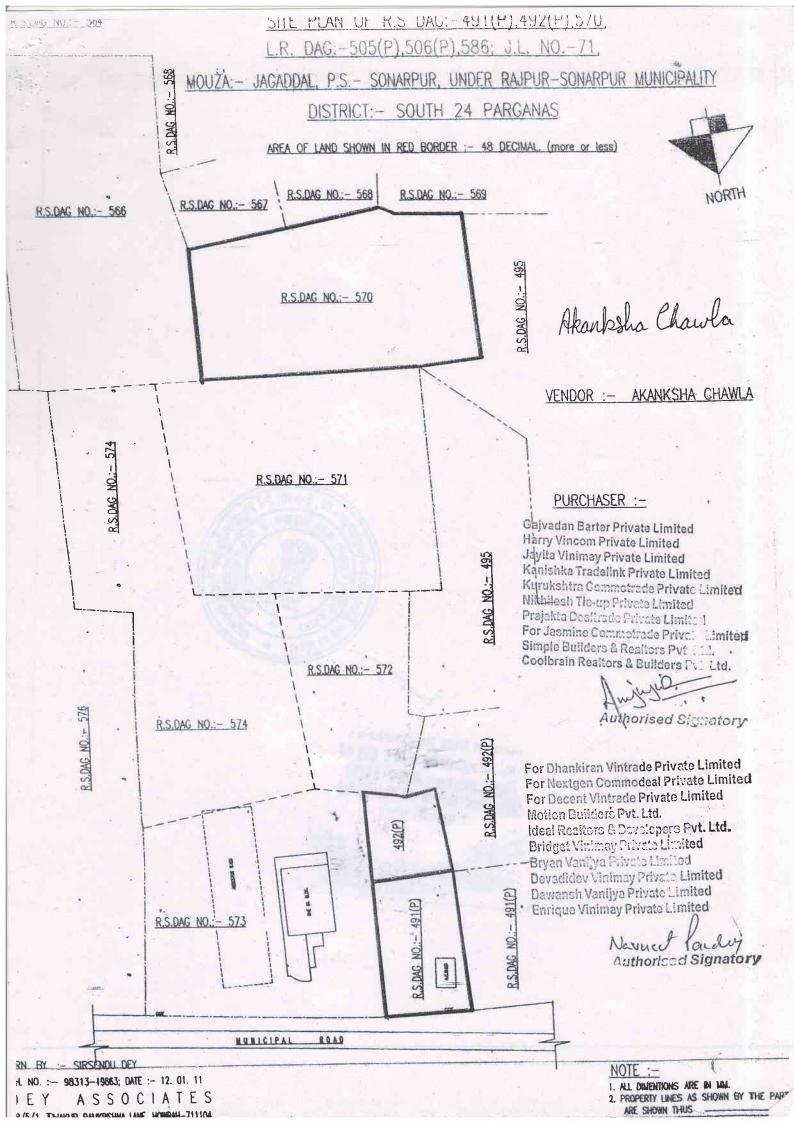

#### THE SCHEDULE above referred to

ALL THOSE the pieces and parcels of land in aggregate measuring about 48 decimals be the same a little more or less being the following areas of land –

| Dag No<br>RS LR |     | K                | Area_in             |         |
|-----------------|-----|------------------|---------------------|---------|
|                 |     | RS               | LR                  | Decimal |
| 491             | 505 | 317 part<br>1334 | 754                 | 11.00   |
| 492             | 506 | 18 🔻             | 1120,1122,1125,1126 | 5.00    |
| 570             | 586 | 30               | 1588                | 32.00   |
|                 |     | TOTAL            | AREA                | 48.00   |

'In aggregate measuring 48 Decimals all in J. L. No. 71 in Mouza Jagaddal within the jurisdiction of Rajpur Sonarpur Municipality under A. D. S. R. and P. S. Sonarpur in the District of South 24 Parganas and shown and

Topogram in the company of the continuent control of the control o

delineated on the map or plan thereof annexed hereto and bordered therein with RED lines.

Together with the tile shed structure measuring about 500 square feet built erect or standing on the said land or on part thereof

And the above pieces and parcels of land are butted and bounded in the manner following that is to say –

In respect of the said area of land comprised in R. S. Dag No. 491(P) -

On the North by By Municipal Road

On the East by R. S. Dag No.573

On the West by portion of R. S. Dag No. 491

On the South by portion of R. S. Dag No.492

In respect of the said area of land comprised in R. S. Dag No. 492(P)-

On the North by portion of R. S. Dag No. 491

On the East by R. S. Dag No. 573

On the West by portion of R. S. Dag No. 492

On the South, by portions of R. S. Dag No. 572 and 492

In respect of the said area of land comprised in R. S. Dag No. 570 -

On the North by portion of R. S. Dag No. 571 and 496

On the East by R. S. Dag No. 566

On the West by R. S. Dag No. 496

On the South by R. S. Dag No. 567,568 and 569

Or howsoever otherwise the same are is was or were heretofore butted bounded known numbered described called or distinguished.